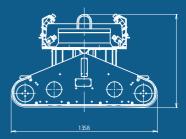

#### **Net cleaner** Osterbo Yanmar NCL-LX

| PARTS |                     | SPEKS.                               |
|-------|---------------------|--------------------------------------|
|       | Cleaning width      | 1910 mm                              |
|       | Max travel speed    | 21 m/min                             |
|       | Max cleaning speed  | 2 200 m2/h                           |
|       | Max depth           | 50 m                                 |
| Robot | External dimensions | L 1350 x W 2287 x H 874 mm           |
|       | Weight              | 600 kg                               |
|       | Propeller           | 450 mm dia x 3                       |
|       | Wheels              | 2row rubber crawlers + 4 wide tires  |
|       | Drive unit          | DC-motor with reduction gear - 48VDC |
|       | Water depth sensor  | Pressure type x 1                    |
|       | Camera              | CCD with wide angel lens x 2         |
|       | LED-lights          | LED x 4 (optional)                   |