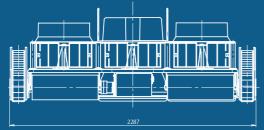

#### **Net cleaner** Osterbo Yanmar NCL-LX

| PARTS |                     | SPEKS.                               |
|-------|---------------------|--------------------------------------|
|       | Cleaning width      | 1910 mm                              |
|       | Max travel speed    | 21 m/min                             |
|       | Max cleaning speed  | 2 200 m2/h                           |
|       | Max depth           | 50 m                                 |
| Robot | External dimensions | L 1350 x W 2287 x H 874 mm           |
|       | Weight              | 600 kg                               |
|       | Propeller           | 450 mm dia x 3                       |
|       | Wheels              | 2row rubber crawlers + 4 wide tires  |
|       | Drive unit          | DC-motor with reduction gear - 48VDC |
|       | Water depth sensor  | Pressure type x 1                    |
|       | Camera              | CCD with wide angel lens x 2         |
|       | LED-lights          | LED x 4 (optional)                   |