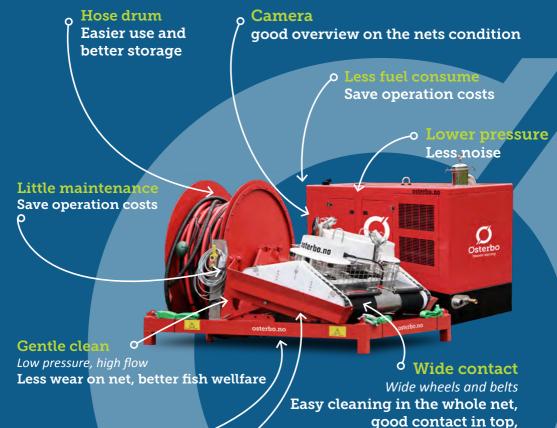

## **Pump unit**

Custom made to suit the net cleaners needs. Stand alone, complete solution with water-cooled diesel engine. Sound proofed cabinet. Digital control panel with 10 m cabel, self powered system

| PARTS              |                              | SPEKS.                                                                       |  |  |
|--------------------|------------------------------|------------------------------------------------------------------------------|--|--|
| Equipment          | Body and platform            | Sound proofed steel cabinet with forklift pockets, single lifting lug on top |  |  |
|                    | Outer measures mm<br>(LxWxH) | Ca. 3500 x 1200 x 2255                                                       |  |  |
|                    | Total weight                 | Ca. 2500 kg (dry)                                                            |  |  |
| Motor              | model                        | FTP Iveco NEF67 TM 3A                                                        |  |  |
|                    | Туре                         | Four stroke water-cooled diesel engine                                       |  |  |
|                    | Slagvolum                    | 6,7                                                                          |  |  |
| High pressure pump |                              |                                                                              |  |  |
|                    | Nominal supply pressure      | 45 - 150 bar                                                                 |  |  |
|                    | Nominal rotational speed     | 1500 rpm                                                                     |  |  |
|                    | Nominal delivery volume      | 330 l/min                                                                    |  |  |
|                    | Feed pump                    | Centrifugal pump 600 l/min                                                   |  |  |
| Fuel tank          | Туре                         | Plastic                                                                      |  |  |
|                    | Total capacity               | 226 liter                                                                    |  |  |
| CE approved        |                              |                                                                              |  |  |