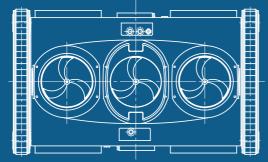

#### **Net cleaner** Osterbo Yanmar NCL-LX

| PARTS |                     | SPEKS.                               |
|-------|---------------------|--------------------------------------|
|       | Cleaning width      | 1910 mm                              |
|       | Max travel speed    | 21 m/min                             |
|       | Max cleaning speed  | 2 200 m2/h                           |
|       | Max depth           | 50 m                                 |
| Robot | External dimensions | L 1350 x W 2287 x H 874 mm           |
|       | Weight              | 600 kg                               |
|       | Propeller           | 450 mm dia x 3                       |
|       | Wheels              | 2row rubber crawlers + 4 wide tires  |
|       | Drive unit          | DC-motor with reduction gear - 48VDC |
|       | Water depth sensor  | Pressure type x 1                    |
|       | Camera              | CCD with wide angel lens x 2         |
|       | LED-lights          | LED x 4 (optional)                   |