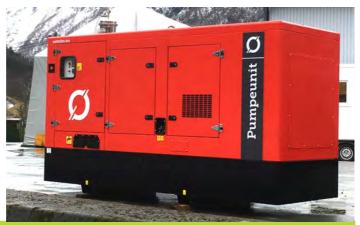

## **Pump unit**

Custom made to suit the net cleaners needs. Stand alone, complete solution with water-cooled diesel engine. Sound proofed cabinet. Digital control panel with 10 m cabel, self powered system

| PARTS              |                              | SPEKS.                                                                       |  |  |
|--------------------|------------------------------|------------------------------------------------------------------------------|--|--|
| Equipment          | Body and platform            | Sound proofed steel cabinet with forklift pockets, single lifting lug on top |  |  |
|                    | Outer measures mm<br>(LxWxH) | Ca. 3500 x 1200 x 2255                                                       |  |  |
|                    | Total weight                 | Ca. 2500 kg (dry)                                                            |  |  |
| Motor              | model                        | FTP Iveco NEF67 TM 3A                                                        |  |  |
|                    | Туре                         | Four stroke water-cooled diesel engine                                       |  |  |
|                    | Slagvolum                    | 6,7                                                                          |  |  |
| High pressure pump |                              |                                                                              |  |  |
|                    | Nominal supply pressure      | 45 - 150 bar                                                                 |  |  |
|                    | Nominal rotational speed     | 1500 rpm                                                                     |  |  |
|                    | Nominal delivery volume      | 330 l/min                                                                    |  |  |
|                    | Feed pump                    | Centrifugal pump 600 l/min                                                   |  |  |
| Fuel tank          | Туре                         | Plastic                                                                      |  |  |
|                    | Total capacity               | 226 liter                                                                    |  |  |
| CE approved        |                              |                                                                              |  |  |