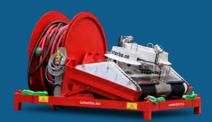

### Transport unit with drum for net cleaner and hose

Drum and transport device with electro hydraulic spooling. Optimal solution for easy transport and storage of Yanmar net cleaner. Rise for easy access under the cleaner. Remote operated.

| PART                               |                              | SPEKS.                            |
|------------------------------------|------------------------------|-----------------------------------|
| Equipment with netcleaner and hose | Unit (platform)              | Aluminium, coated                 |
|                                    | Outer measures mm<br>(LxWxH) | 2270 x 2422 x 1879                |
|                                    | Total weight                 | 1500 kg (dry)                     |
| Hydraulic device                   | El. motor                    | 24V 1600W 1500rpm                 |
| Drum                               | Measures mm                  | Outer dia 1750, inner dia.<br>800 |
| Spooling                           | m/min                        | 22                                |
| Soft slings                        | 4 pcs                        | 4m 2 ton (green)                  |
| CE approved                        |                              |                                   |